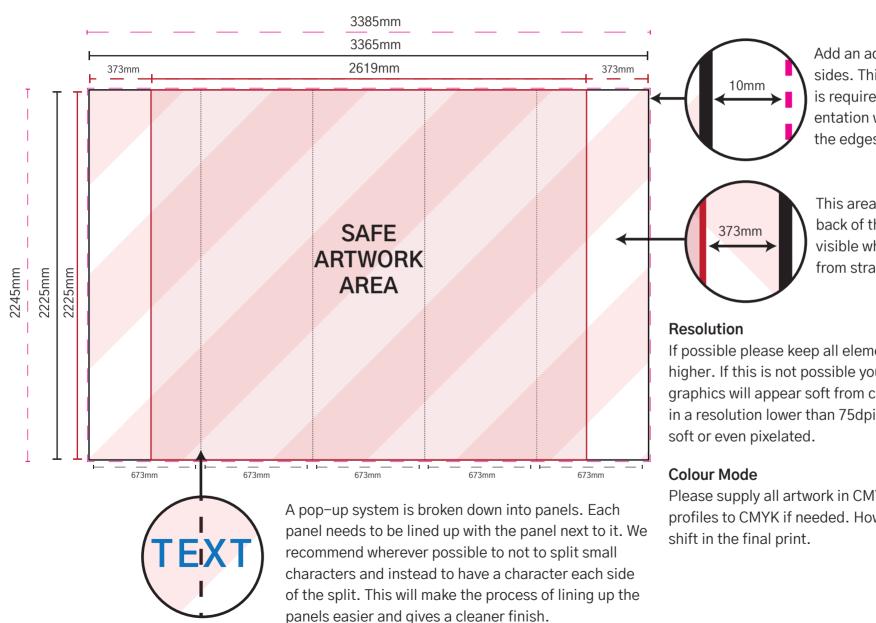

## Pop Up Curved 3x3 Single Sided (3365x2225mm) TEMPLATE (HALF-SIZE) & GUIDE

Add an additional 10mm bleed on all sides. This area will be trimmed away but is required in order ensure a clean presentation with no visible white lines near the edges.

This area is printed but wraps around the back of the popup frame and will not be visible when viewing the popup system from straight on.

If possible please keep all elements of your artwork 150dpi or higher. If this is not possible you can reduce this to 75dpi but graphics will appear soft from close up. If the artwork is supplied in a resolution lower than 75dpi the printed graphics will look very

## SAFE ARTWORK AREA